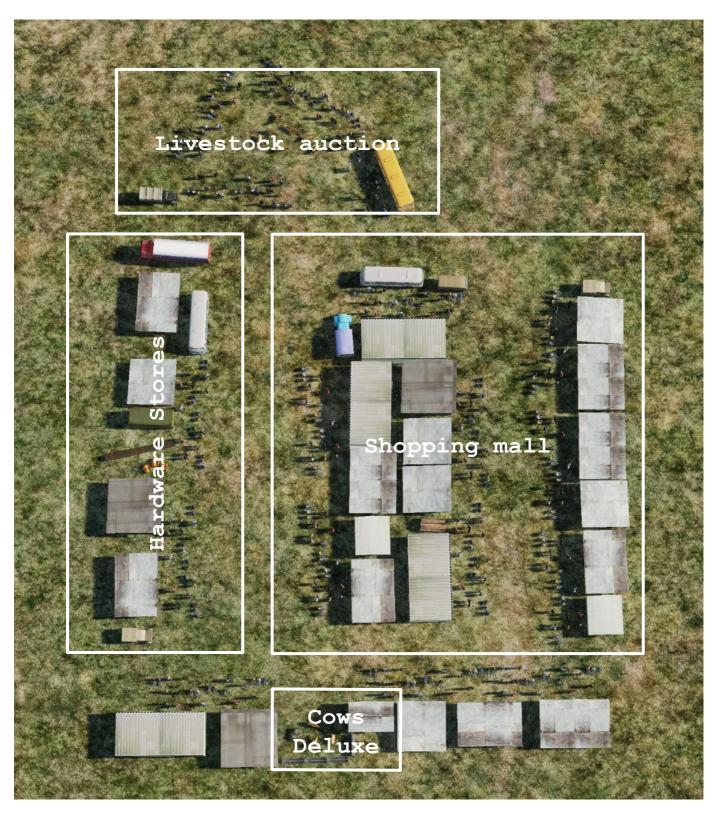

### Rural Market Place

MARKET PLACE

Size  $105 \times 75$  meters

A typical rural market with livestock, sales booths, civilian buses, trucks and customers bartering for goods.