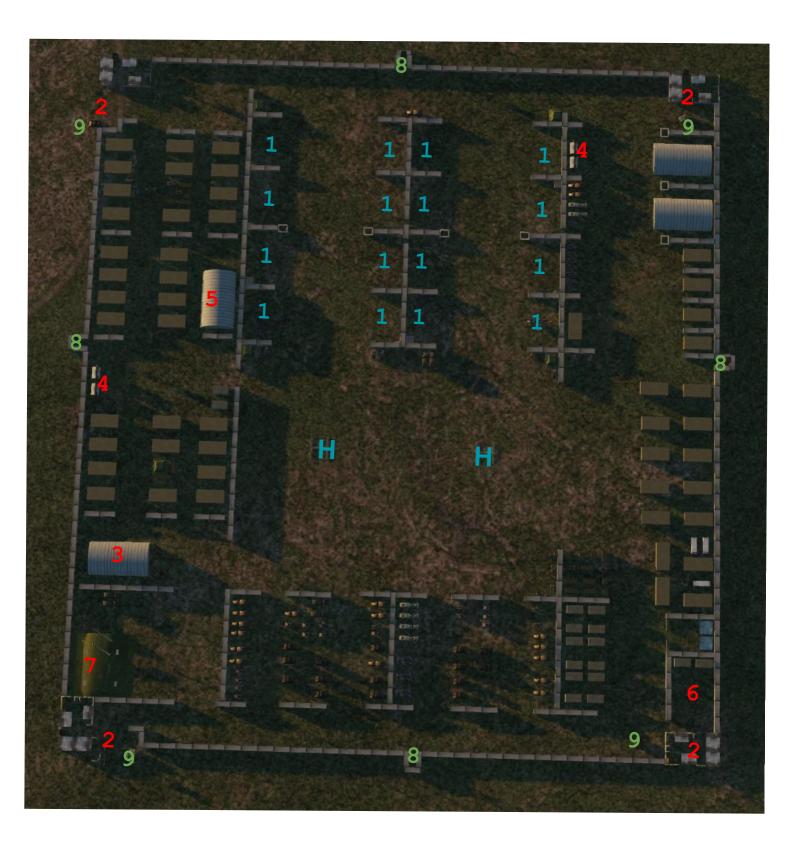

# Forward Operations Base (FOB) 8 spawn (Client helicopter slots)

FOB\_8\_SPWN Size 250m x 235m

FOB with 8 Helicopter slots, invulnerable perimeter defense, medical facility, small motor pool and mortar pit.

- T Landing spot
- 1 Park box
- 2 Checkpoints & Sangars\*
- 3 Medical facility
- 4 Facilities & 'Burnpit'
- 5 "Chow Tent"
- 6 Mortar Pit
- 7 Operations Cell
- 8 Watchtowers
- 9 Air-Defenses

<sup>\*</sup>Watchtowers for Mortars