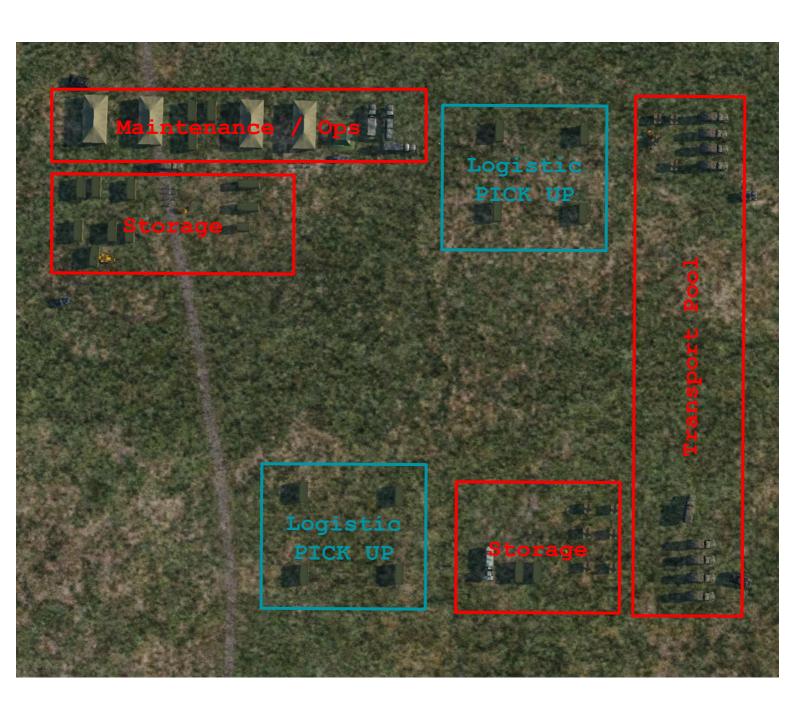

### Staging Area with Logistic Hub

STAGING\_LOGISTIC\_HUB Size 105m x 210m

Staging area with Command & Control Center, FARP and logistics.

Eight containers (named logistic1-8) are slingloadable.

- X Main Landing
  1 Logistic Container
   (slingloadable)
- You can slingload these to a forward location and use them to spawn supply crates (CTLD)
- 2 Command & Control Center
- 3 FARP Services
- 4 Air-Defenses