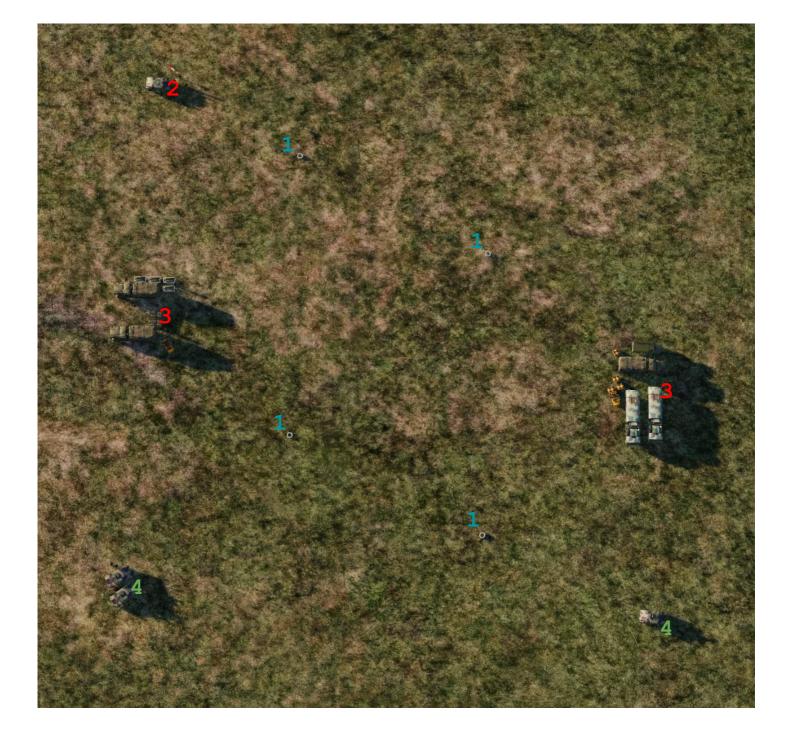

# Roadside FARP

FARP\_MINIMUM\_ROADSIDE\_X Size 20m x 14m

Small mobile FARP with support vehicles and a single armed HMMVV.

#### F Landing Zone

The FARP services extend up to 100 m around the center of the vehicles.

- 2 Air Traffic Control
- 3 FARP Services
- 4 Defenses