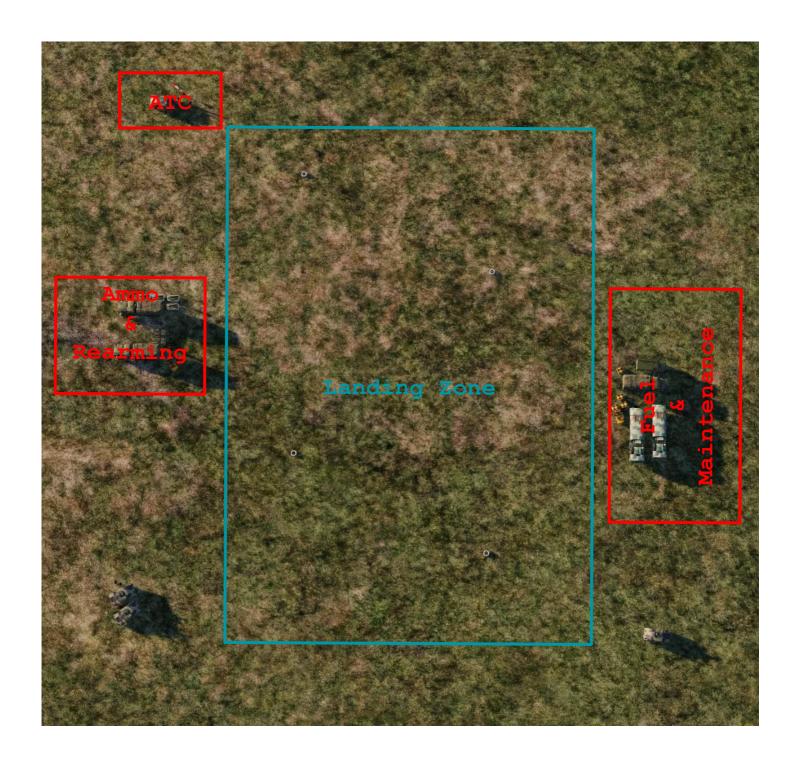

# Mobile FARP

FARP\_MOBILE\_ROADSIDE\_x Size 100m x 100m

Medium sized roadside FARP with place for 4 helicopters to land.

#### 1 Landing Markers (Tire) 2 Air Traffic Control

The Tires are non-collidable A flight of 4 Helicopters can land right on top of the markers in staggered formation.

- 3 FARP Services
- 4 Defenses