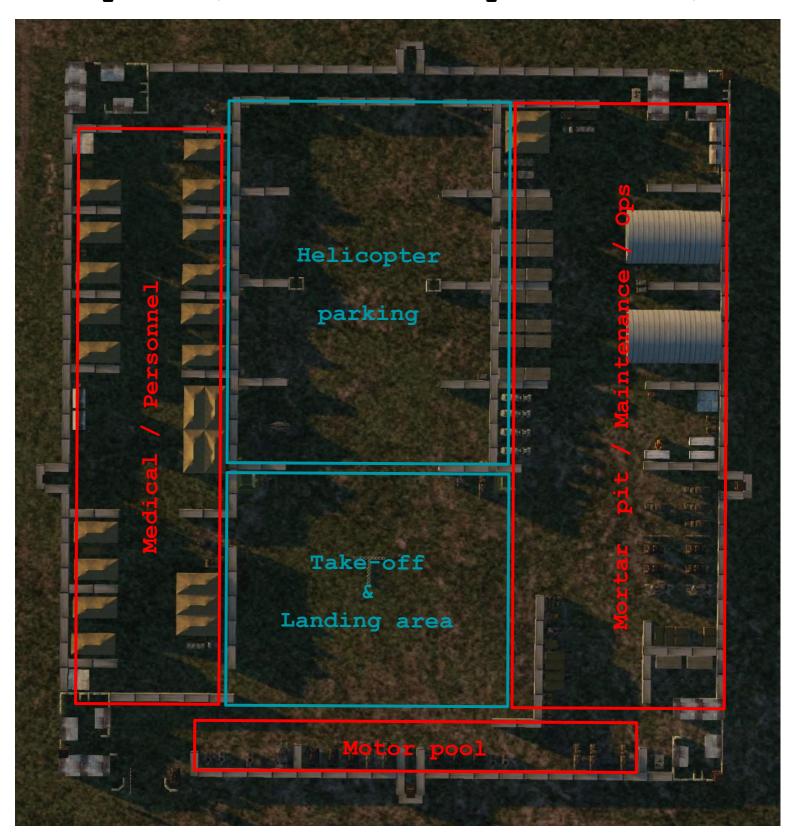

# <u>Forward Operations Base (FOB)</u> 16 spawn (Client helicopter slots)

FOB\_16\_SPWN\_WIDE

Size  $385m \times 350m$ 

FOB and FARP with 16 Helicopter slots, invulnerable perimeter defense, maintenance, TOC, medical facility, motor pool and a mortar pit.

- H Landing pads
- 1 Park box
- 2 Checkpoints & Sangars\* 7 Tactical Ops Center
- 3 Medical facility
- 4 Facilities & 'Burnpit'
- 5 "Chow Hall"
- 6 Mortar Pit
- 8 Watchtowers
- 9 Air-Defenses

<sup>\*</sup>Watchtowers for Mortars