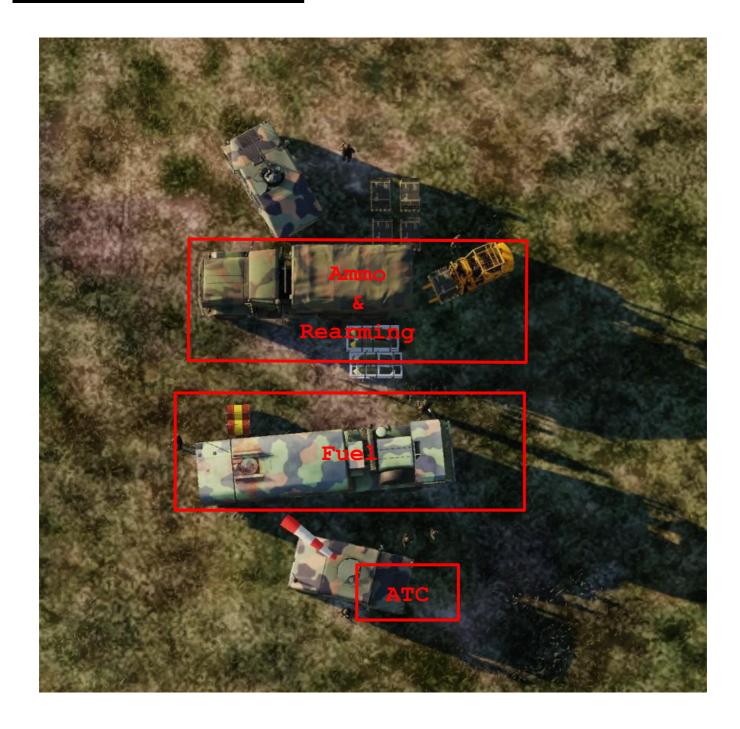

# Roadside FARP

FARP\_MINIMUM\_ROADSIDE\_X Size 20m x 14m

Small mobile FARP with support vehicles and a single armed HMMVV.

#### F Landing Zone

The FARP services extend up to 100 m around the center of the vehicles.

- 2 Air Traffic Control
- 3 FARP Services
- 4 Defenses