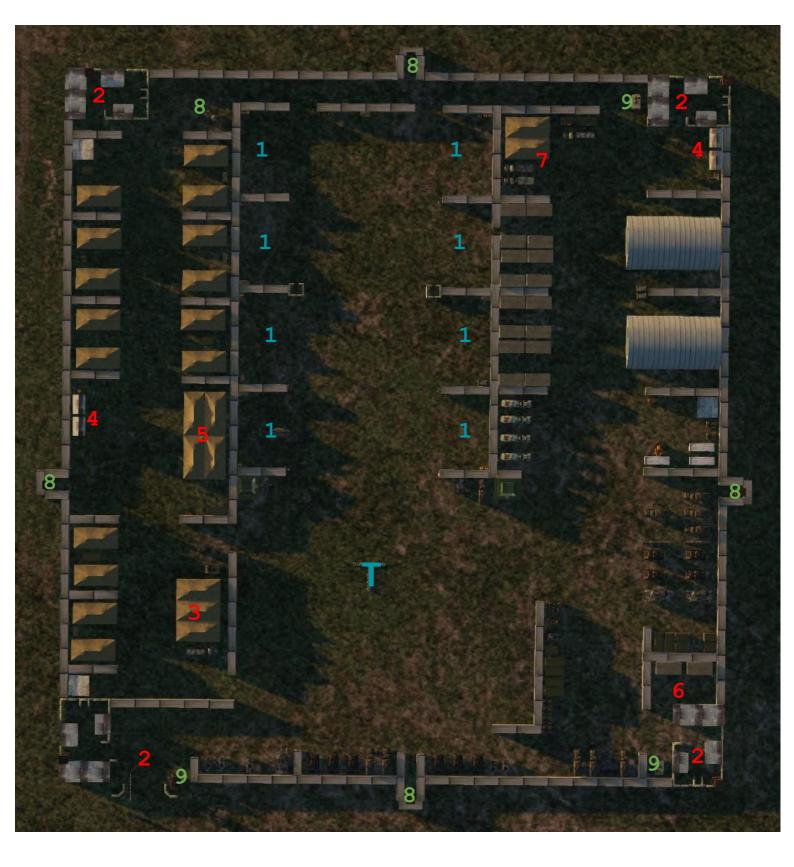

# Forward Operations Base (FOB) 8 spawn (Client helicopter slots)

FOB\_8\_SPWN Size 250m x 235m

FOB with 8 Helicopter slots, invulnerable perimeter defense, medical facility, small motor pool and mortar pit.

- T Landing spot
- 1 Park box
- 2 Checkpoints & Sangars\*
- 3 Medical facility
- 4 Facilities & 'Burnpit'
- 5 "Chow Tent"
- 6 Mortar Pit
- 7 Operations Cell
- 8 Watchtowers
- 9 Air-Defenses

<sup>\*</sup>Watchtowers for Mortars