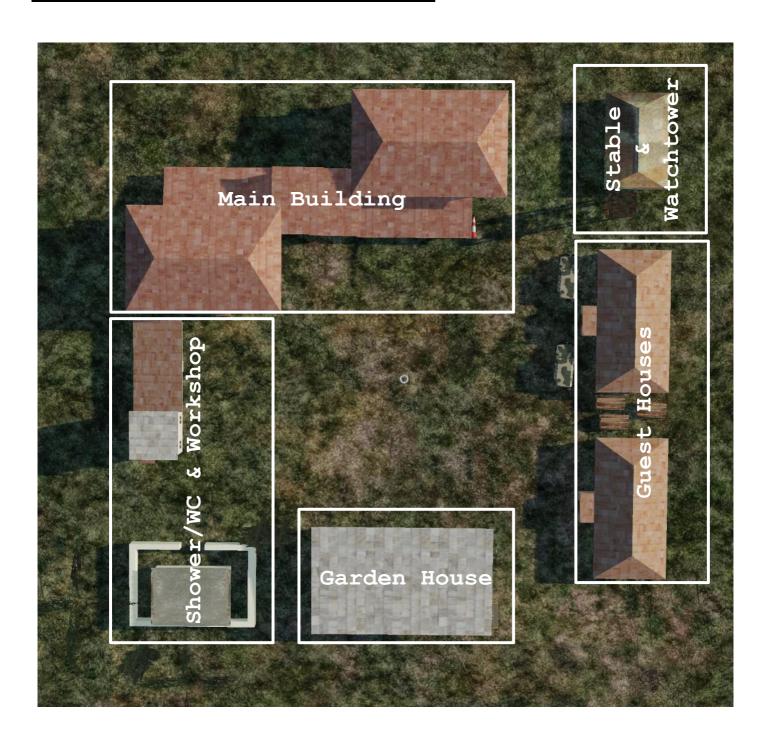

## Villa Grimm Estate

VILLA\_GRIMM

Size  $65m \times 65m$ 

Luxury estate with a main building, workshop, small stables, 2 guest houses, and garden house for parties.