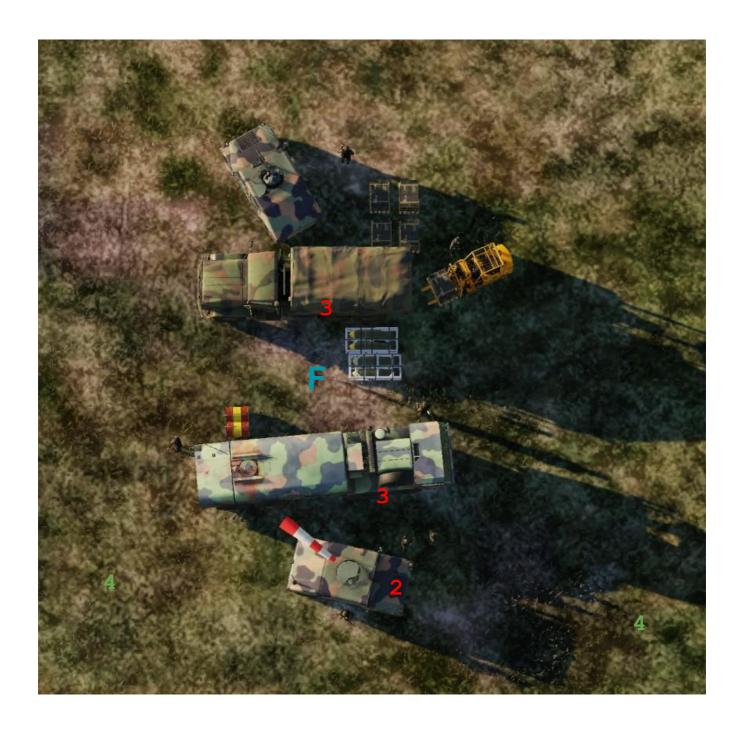

# Roadside FARP

FARP\_MINIMUM\_ROADSIDE\_X Size 20m x 14m

Small mobile FARP with support vehicles and a single armed HMMVV.

#### F Landing Zone

The FARP services extend up to 100 m around the center of the vehicles.

- 2 Air Traffic Control
- 3 FARP Services
- 4 Defenses