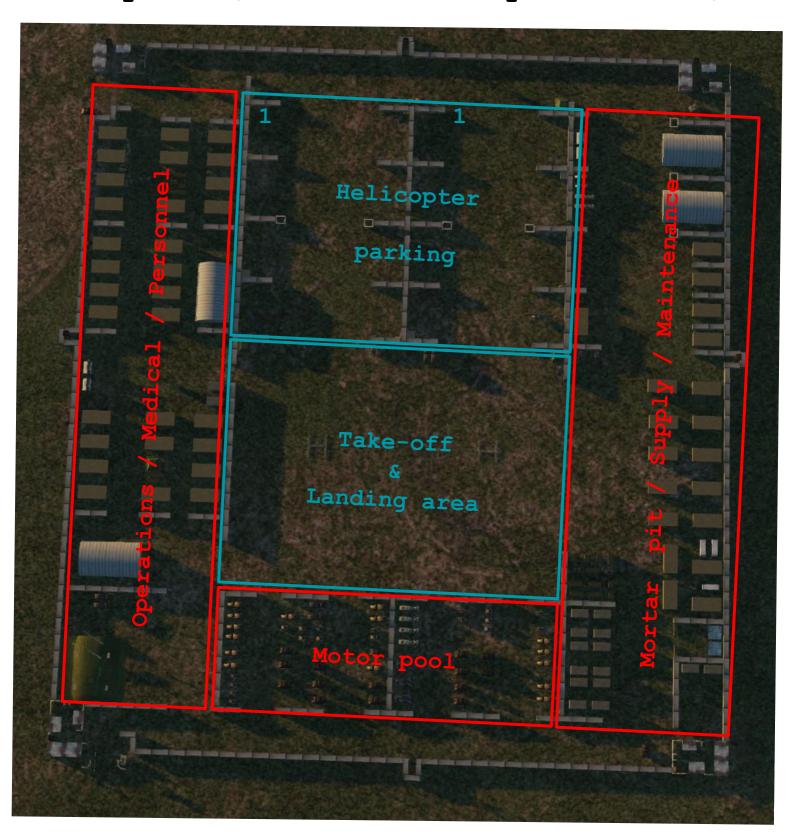

# <u>Forward Operations Base (FOB)</u> 16 spawn (Client helicopter slots)

FOB\_16\_SPWN\_WIDE

Size  $385m \times 350m$ 

FOB and FARP with 16 Helicopter slots, invulnerable perimeter defense, maintenance, TOC, medical facility, motor pool and a mortar pit.

- H Landing pads
- 1 Park box
- 2 Checkpoints & Sangars\* 7 Tactical Ops Center
- 3 Medical facility
- 4 Facilities & 'Burnpit'
- 5 "Chow Hall"
- 6 Mortar Pit
- 8 Watchtowers
- 9 Air-Defenses

<sup>\*</sup>Watchtowers for Mortars