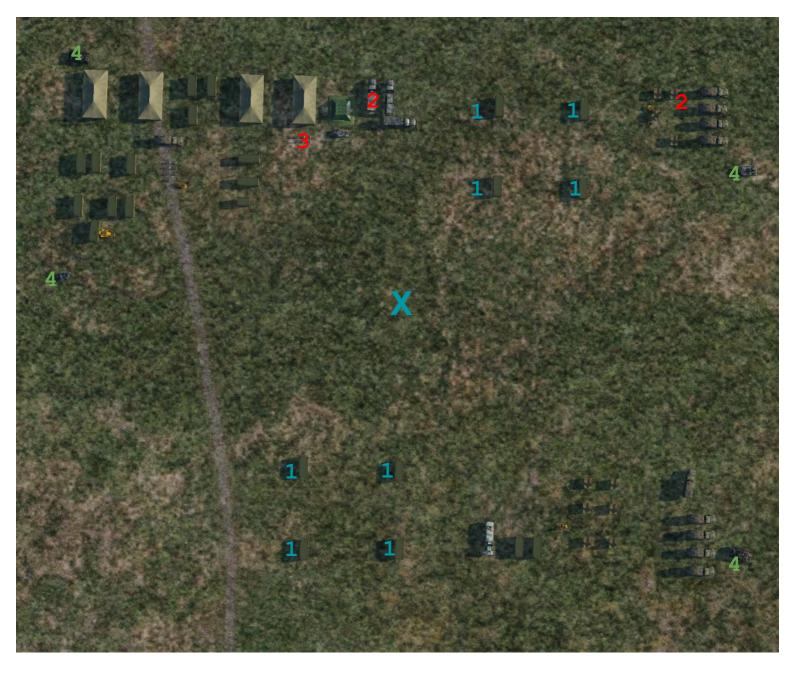

### Staging Area with Logistic Hub

STAGING\_LOGISTIC\_HUB Size 105m x 210m

Staging area with Command & Control Center, FARP and logistics.

Eight containers (named logistic1-8) are slingloadable.

- X Main Landing
  1 Logistic Container
   (slingloadable)
- You can slingload these to a forward location and use them to spawn supply crates (CTLD)
- 2 Command & Control Center
- 3 FARP Services
- 4 Air-Defenses